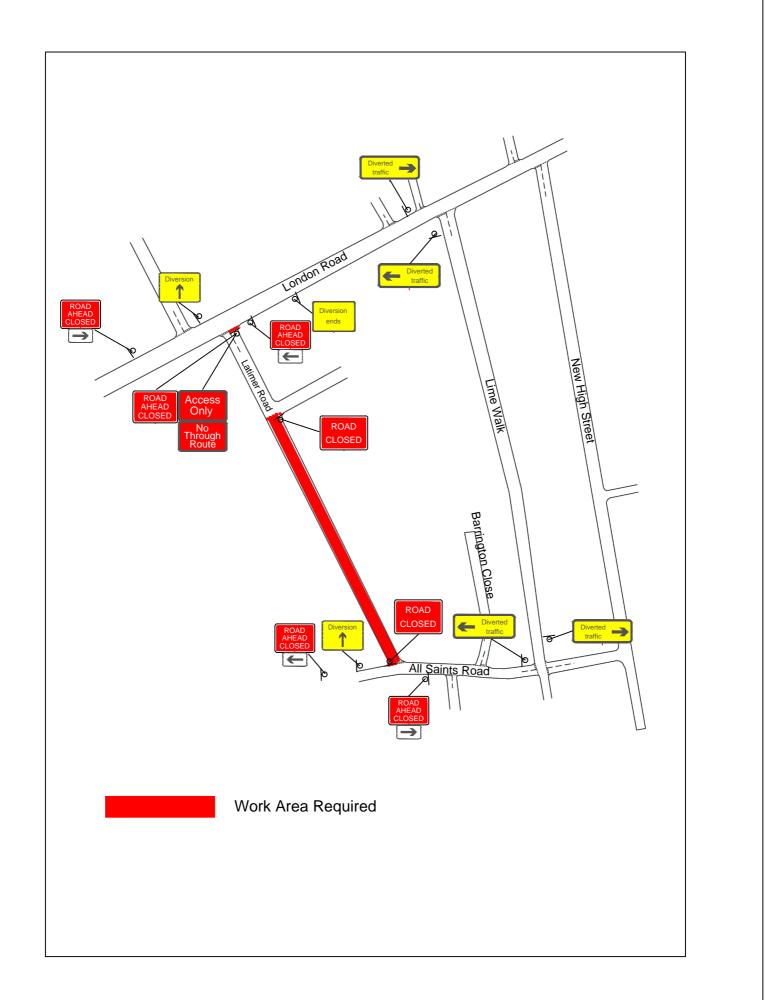

| Integrated TM Ltd | Unit 27<br>Boulevard Unit Factory Estate<br>HULL<br>HU3 4AY<br>Tel.01482 534398<br>Mobile: 07434 973689 | Comments<br>Latimer Road closure and diversion. | Location / Title: | <sup>itle:</sup> Latimer Road,<br>Oxford | Date: 19th Nov 2015 |                |
|-------------------|---------------------------------------------------------------------------------------------------------|-------------------------------------------------|-------------------|------------------------------------------|---------------------|----------------|
|                   |                                                                                                         |                                                 |                   |                                          | Scale:              | Not to Scale   |
|                   |                                                                                                         |                                                 | Reference No:     | CPC Civils 016                           | Drawing No:         | 1 of 1         |
|                   |                                                                                                         |                                                 | Designed by:      | Vicky Walker                             | Checked by:         | Michael Walker |