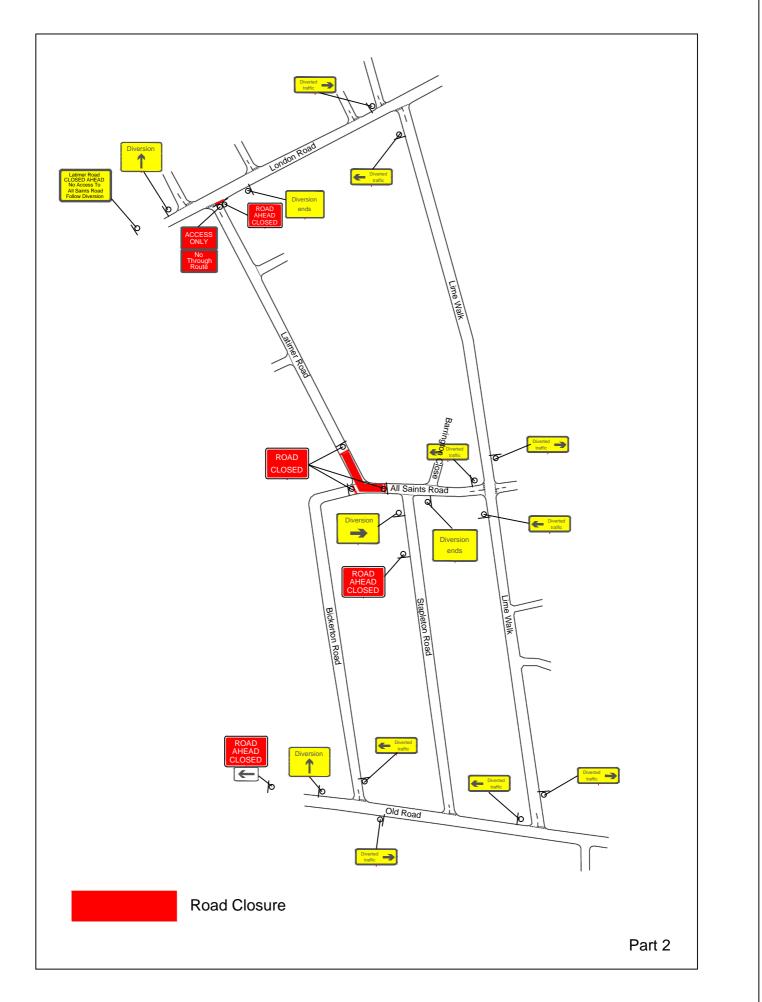

|                    | Unit 27<br>Boulevard Unit Factory Estate<br>HULL<br>HU3 4AY<br>Tel.01482 534398<br>Mobile: 07434 973689 | Comments<br>Road closure at junction of Latimer Road and<br>All Saints Road with diversions. | Location / Title:<br>Latimer Road / All Saints Road,<br>Oxford Part1 |                 | Date: 19th Nov 2015 |                |
|--------------------|---------------------------------------------------------------------------------------------------------|----------------------------------------------------------------------------------------------|----------------------------------------------------------------------|-----------------|---------------------|----------------|
| Integrated Thi Ltd |                                                                                                         |                                                                                              |                                                                      |                 | Scale:              | Not to Scale   |
|                    |                                                                                                         |                                                                                              | Reference No:                                                        | C PC Civils 017 | Drawing No:         | 1 of 1         |
|                    |                                                                                                         |                                                                                              | Designed by:                                                         | Vicky Walker    | Checked by:         | Michael Walker |