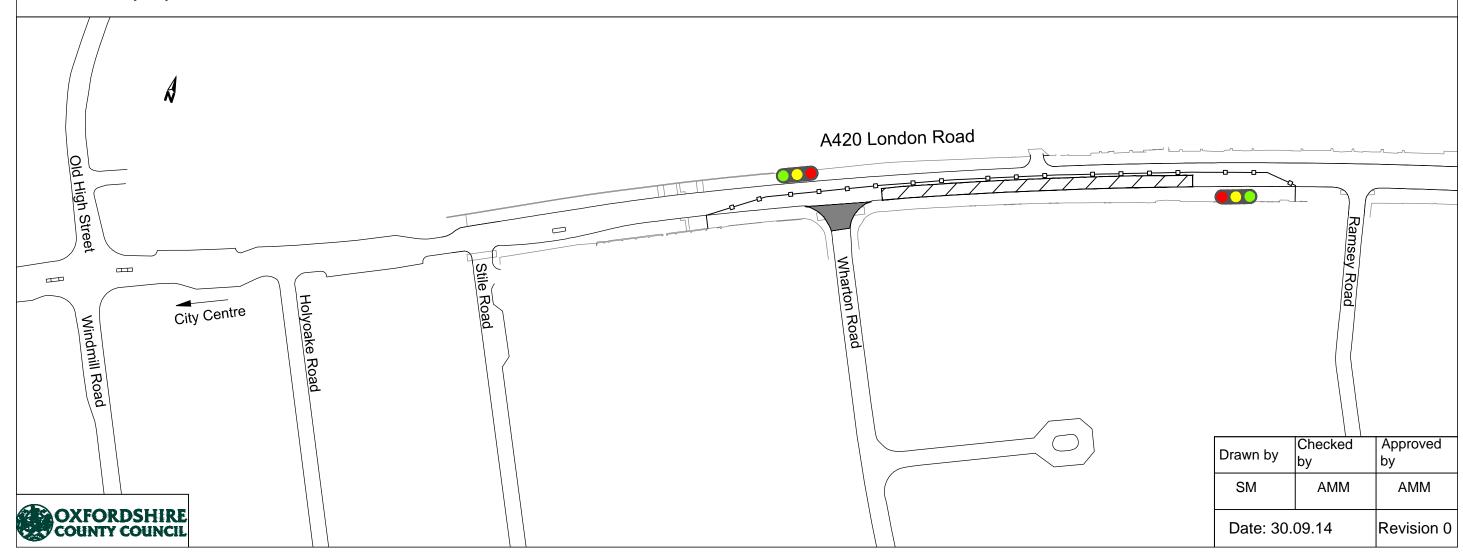

## **Pedestrian Access**

South side footway closed.

#### **Diversion Route**

London Road/Wharton Road junction closed, access via Stile Road, St Leonard's Road.

#### **Traffic control**

Traffic uses North side of London Road in single file with temporary 2 way traffic signals.

# **Cycle Routing**

Cyclists to use carriageway under temporary traffic signal control or off road segregated facility on the north footway. Cycle lane & bus lane closed.

# Note:

Existing bus stops will be suspended on London Road between Wharton Road & Ramsay Road and will be temporarily relocated as the works progress.